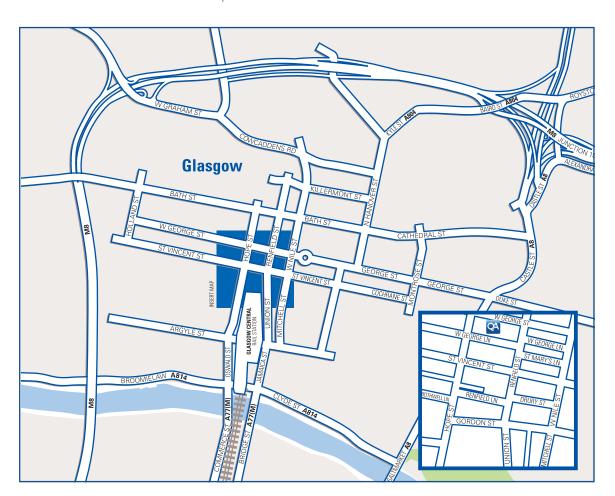

## **Glasgow Regus**

Regus, 151 West George St.Glasgow, G2 2JJ Tel: 0141 228 6000 Email: info@qa.com

## From M74 Heading North

- Follow signs for Glasgow M8 via M73
- On M8 take Junction 15 (signs for Glasgow Cathedral)
- Turn right into Cathedral Street (A803)
- Turn left onto Montrose Street
- Shortly turn right onto Cochrane Street & continue onto George Square
- At traffic lights continue forward onto St Vincent Place and then onto St Vincent Street
- At traffic lights turn right onto Hope Street
- At traffic signals turn right onto West George Street

When you arrive at Glasgow Regus, please report to the 3rd floor to sign in. A member of the QA team will greet you here and take you to our 4th floor classroom.

## From Glasgow Airport

- Head East on M8 over the Kingston Bridge
- Exit at Junction 18, signed for City Centre
- Continue along Bothwell Street
- Turn left onto Hope Street
- Take the second right onto West George Street
- The Centre is within walking distance of both Glasgow Central and Glasgow Queen Street train stations
- Buchanan Street underground is a three minute walk away